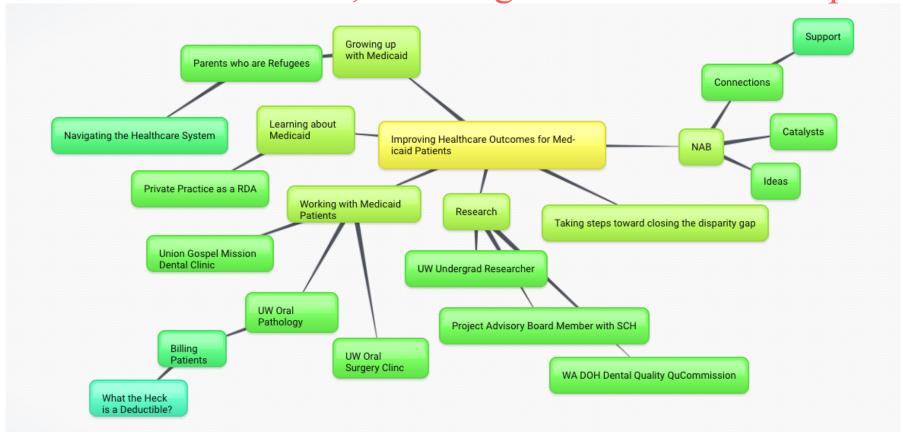

## **Youth Advisors**

## Fatima Hadi Al-Shimari

University of Washington, Class of 2018, Washington CollN Team

## Xavier Barrazza

AYA Representative, New Mexico Department of Health, New Mexico Colln Team



## Fatima Al-Shimari, Washington AYA CoIIN Rep





Xavier A. Barraza

| Forum for Youth in Community (c3) as a Healthy Relationships Coordinator and Experiential Learning Program Facilitator - Connected to CollN by DOH |                                                                                                                                                                                                                     |                                                           |                                                | comm<br>youth e | Hosted community-based youth engagement events w/; YEP, HLHS, SBHC's, NMFYC, MOCI, T4B, JNM HSC, and other partners.                                                                                                   |                     |          | Web and Wellness<br>Summits, Head2T